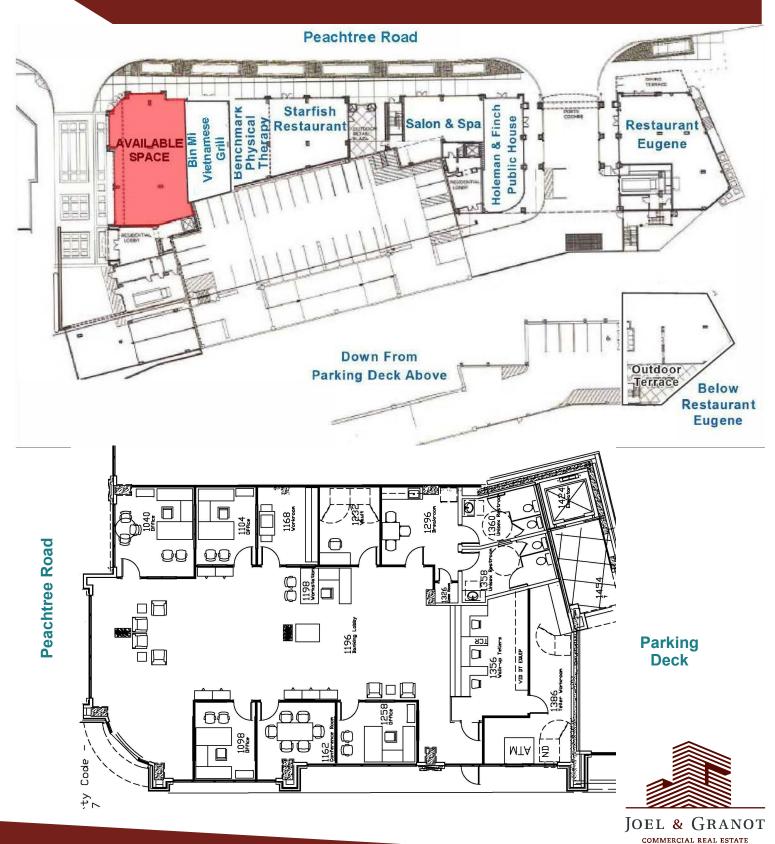

## The Aramore, 2277 Peachtree Road, Atlanta, GA 30305 SITE PLAN

962 Howell Mill Road, Atlanta, GA 30318 (ph) 404.869.2600 | (fax) 404.869.2601

### SIZE: 3,760 RSF RATE: \$35.00/SF NNN

- Second generation end-cap space
- Great location in Buckhead with many restaurants and amenities in walking distance
- Free ample covered parking
- Signage on Peachtree