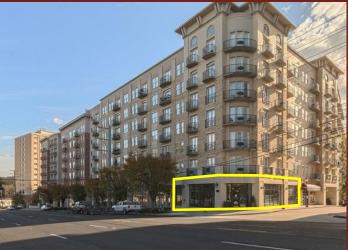

# END-CAP RETAIL / MEDICAL FOR LEASE Excellent Location on Peachtree Rd. in Buckhead

Click Here to View Video

## The Aramore, 2277 Peachtree Road, Atlanta, GA 30309

### SIZE: 3,760 RSF RATE: \$35.00/SF NNN

- Second generation end-cap space
- Great location in Buckhead with many restaurants and amenities in walking distance
- Free ample covered parking
- Signage on Peachtree